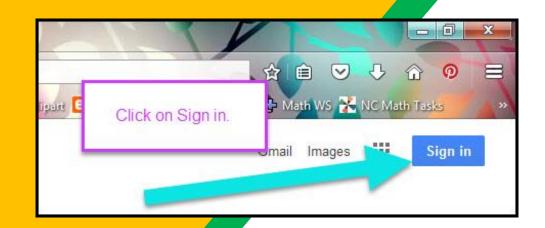

Click on the <u>Google</u> <u>Chrome</u> browser icon.

Click on SIGN IN in the upper right hand corner of the browser window.

Type in your child's Google Email address

# NOW YOU'LL SEE

that you are signed in to your Google Apps for Education account!

Click on the 9 squares (Waffle/Rubik's Cube) icon in the top right hand corner to see the Google Suite of Products!