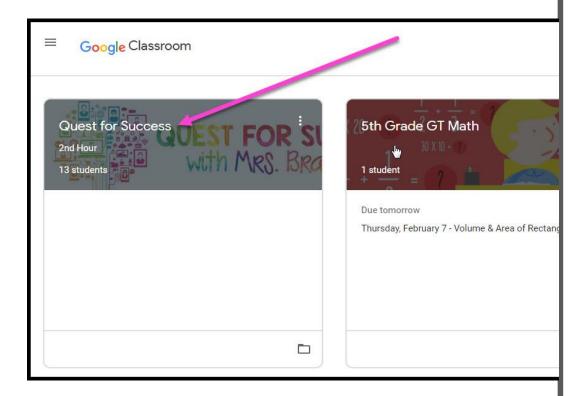

Click on the waffle button and then the Google Classroom icon.

Click on the class you wish to view.

Page tools (Left side)

Assignment details