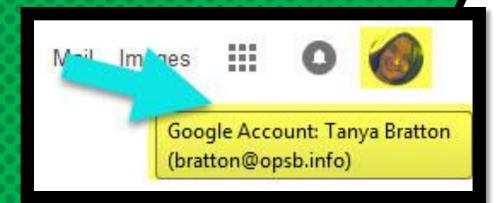

# NOW YOU'LL SEE

that you are signed in to your Google Apps for Education account!

Click on the 9 squares (Waffle/Rubik's Cube) icon in the top right hand corner to see the Google Suite of Products!