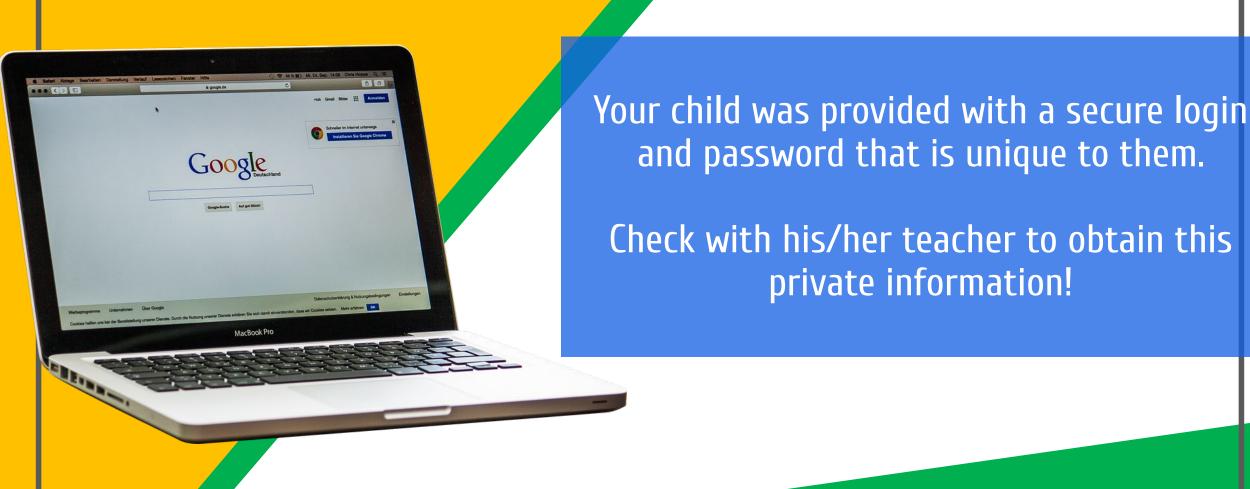

# What is Google Classroom?

Think of Google Classroom (GC) as your child's digital link to learning.

Teachers use GC to share assignments, homework, newsletters, and much more with students AND parents!