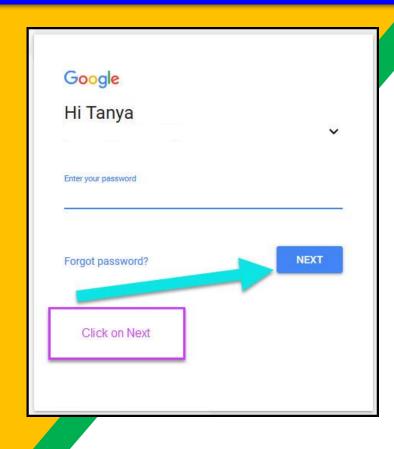

Click on the <u>Google</u> <u>Chrome</u> browser icon.

Click on SIGN IN in the upper right hand corner of the browser window.

Type in your child's Google Email address