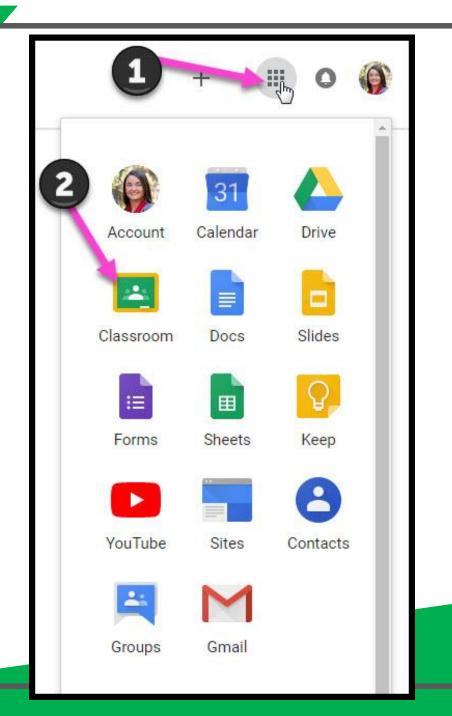

# NOW YOU'LL SEE

that you are signed in to your Google Apps for Education account!

Click on the 9 squares (Waffle/Rubik's Cube) icon in the top right hand corner to see the Google Suite of Products!

Click on the waffle button and then the Google Classroom icon.

Click on the class you wish to view.

Page tools (Left side)

Assignment details