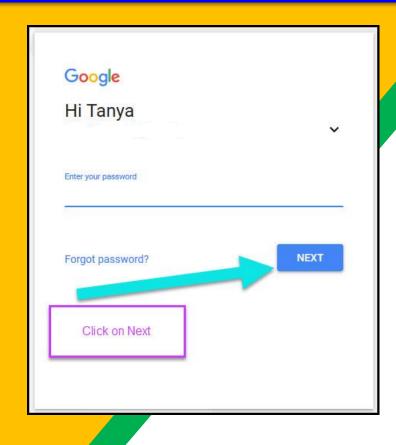

Click on the <u>Google</u> <u>Chrome</u> browser icon.

Click on SIGN IN in the upper right hand corner of the browser window.

Type in your child's Google Email address