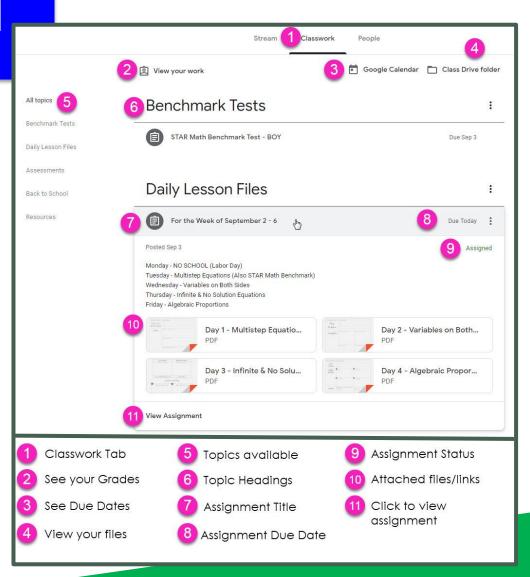

Click on the waffle button and then the Google Classroom icon.

Click on the class you wish to view.

Page tools (Left side)

Assignment details