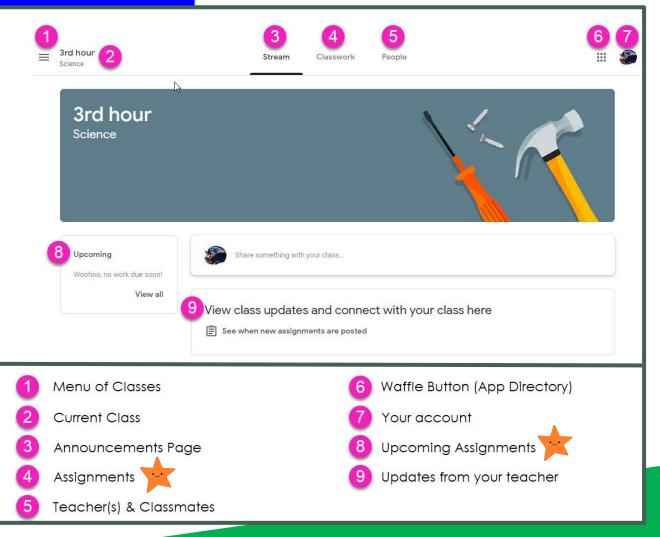

Click on the waffle button and then the Google Classroom icon.

Click on the class you wish to view.

Page tools (Left side)

Assignment details