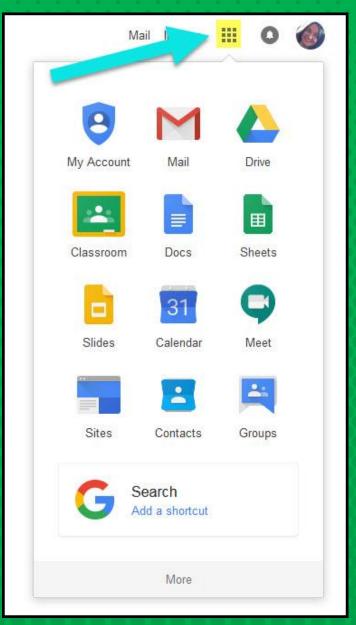

# NOW YOU'LL SEE

that you are signed in to your Google Apps for Education account!

Click on the 9 squares (Waffle/Rubik's Cube) icon in the top right hand corner to see the Google Suite of Products!

### GOOGLE ICONS TO RECOGNIZE:

CHROME

DRIVE

**SLIDES** 

SHEETS

FORMS

CALENDAR

MAPS

KEEP

CLASSROOM

MEET

HANGOUTS

CLOUD

CLOUD SEARCH YOUTUBE

NEWS

VAULT

Click on the waffle button and then the Google Classroom icon.

Click on the class you wish to view.

Page tools (Left side)

Assignment details