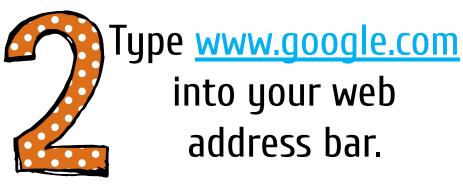

Click on the <u>Google</u> <u>Chrome</u> browser icon.

Click on SIGN IN in the upper right hand corner of the browser window.

Type in your child's Google Email address